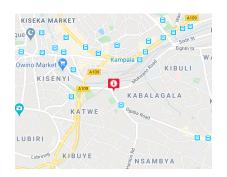

## Features

- Situated barely three kilometres south of the city's central business district, on a steeply rising slope, The Arena Mall will offer breath-taking panoramic views of the city scape and surrounding Nakasero. The Arena Mall site is easily accessible from the CBD through Kibuli Road on the north, Nsambya Road to the west, and Gaba Road from various southern suburbs.
- In close proximity of the site are the American embassy, Nsambya Hospital, the Kampala International University, Uganda Military Police Barracks ...