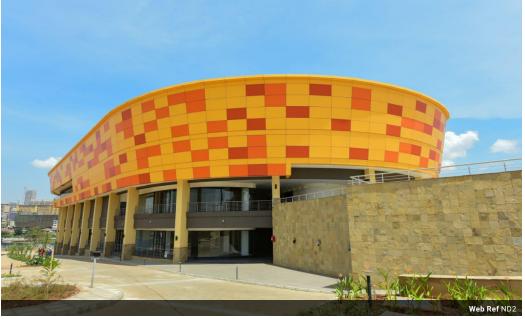

## Arena Mall

Located at the junction of two major thoroughfares - Kibuli and Nsambya Roads, the mall is STANLIB's first property development venture in Uganda, and is designed with two levels of enclosed shopping space and a rooftop cinema, entertainment and restaurant space and one basement parking.

## Features

- Situated barely three kilometres south of the city's central business district, on a steeply rising slope, The Arena Mall will offer breath-taking panoramic views of the city scape and surrounding Nakasero. The Arena Mall site is easily accessible from the CBD through Kibuli Road on the north, Nsambya Road to the west, and Gaba Road from various southern suburbs.
- In close proximity of the site are the American embassy, Nsambya Hospital, the Kampala International University, Uganda Military Police Barracks ...