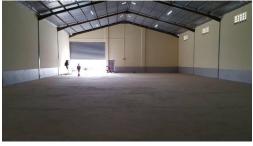

# GLA: 648m<sup>2</sup> | USh21,120 per m<sup>2</sup>

Web Ref: CL21

 GLA
 648m²

 Gross Monthly Rental
 USh21,120

 Lease Period
 3 years

Available From Immediately

Building Height (m) 9

Title Leasehold
Zoning Industrial
Security True
Power 3 Phase Yes