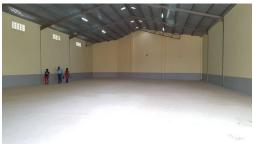

# GLA: 648m<sup>2</sup> | USh21,120 per m<sup>2</sup>

Web Ref: CL21

 GLA
 648m²

 Gross Monthly Rental
 USh21,120

 Lease Period
 3 years

Available From Immediately

Building Height (m) 9

Title Leasehold
Zoning Industrial
Security True
Power 3 Phase Yes