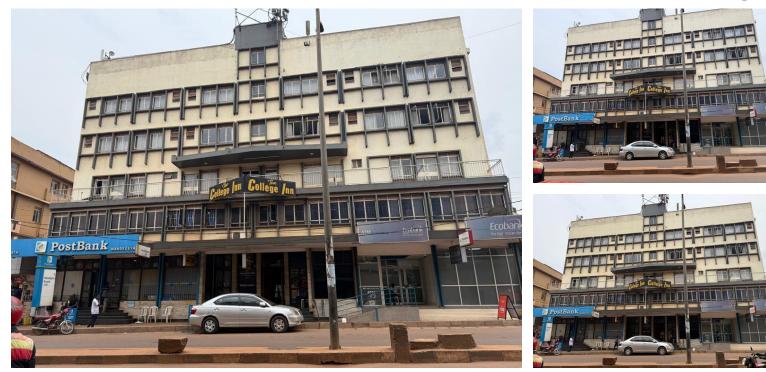

## **College Inn Building**

It's a mixed-use property located in a busy commercial node of Wandegeya, one of Kampala's busiest nodes, along Bombo Road. The property has a motel on the upper floors and banking space on the ground floor.